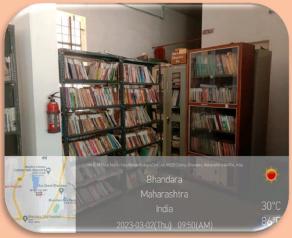

# Library as a Learning Resource

## Library as a Learning Resource

Total area of the library (in Sq. Mts.)- 1125 sq.ft

Total seating capacity – 40
Total Number of Books – 9657
Total Number of Titles – 7440
Total Number of 9

Journals/Periodicals Subscribed - e-journals N- LIST

Reference : Yes
Reprography : Yes
ILL (Inter Library Loan Service) : Yes
Information deployment and notification : Yes
User Orientation and awareness : Yes

| Department | Name of<br>Room | Purpose of<br>Room | No. of<br>Fans | No. of Lamps<br>TUBE LIGHTS | Other Facilities in the Room                           | Smart Class<br>Facilities   | Geotag<br>Photograph of<br>Room |
|------------|-----------------|--------------------|----------------|-----------------------------|--------------------------------------------------------|-----------------------------|---------------------------------|
| LIBRARY    | Library         | Reading<br>Books   | 07             | 09                          | Periodicall 2,<br>cctv,1 xerox<br>machine,1<br>scaner1 | Computer<br>4, Printer<br>1 |                                 |