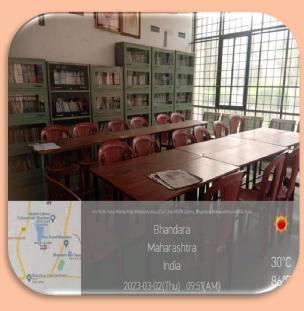

# Library as a Learning Resource

## Library as a Learning Resource

Total area of the library (in Sq. Mts.)- 1125 sq.ft

Total seating capacity – 40
Total Number of Books – 9657
Total Number of Titles – 7440
Total Number of 9

Journals/Periodicals Subscribed - e-journals N- LIST

Reference : Yes
Reprography : Yes
ILL (Inter Library Loan Service) : Yes
Information deployment and notification : Yes
User Orientation and awareness : Yes

| Department | Name of<br>Room | Purpose of<br>Room | No. of<br>Fans | No. of Lamps<br>TUBE LIGHTS | Other Facilities in the Room                           | Smart Class<br>Facilities   | Geotag<br>Photograph of<br>Room |
|------------|-----------------|--------------------|----------------|-----------------------------|--------------------------------------------------------|-----------------------------|---------------------------------|
| LIBRARY    | Library         | Reading<br>Books   | 07             | 09                          | Periodicall 2,<br>cctv,1 xerox<br>machine,1<br>scaner1 | Computer<br>4, Printer<br>1 |                                 |