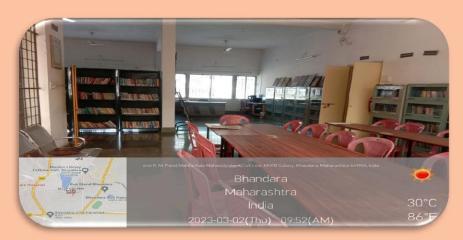

# Library as a Learning Resource

## Library as a Learning Resource

Total area of the library (in Sq. Mts.)- 1125 sq.ft

Total seating capacity – 40
Total Number of Books – 9657
Total Number of Titles – 7440
Total Number of 9

Journals/Periodicals Subscribed - e-journals N- LIST

Reference : Yes
Reprography : Yes
ILL (Inter Library Loan Service) : Yes
Information deployment and notification : Yes
User Orientation and awareness : Yes

| Department | Name of<br>Room | Purpose of<br>Room | No. of<br>Fans | No. of Lamps<br>TUBE LIGHTS | Other Facilities in the Room                           | Smart Class<br>Facilities   | Geotag<br>Photograph of<br>Room |
|------------|-----------------|--------------------|----------------|-----------------------------|--------------------------------------------------------|-----------------------------|---------------------------------|
| LIBRARY    | Library         | Reading<br>Books   | 07             | 09                          | Periodicall 2,<br>cctv,1 xerox<br>machine,1<br>scaner1 | Computer<br>4, Printer<br>1 |                                 |