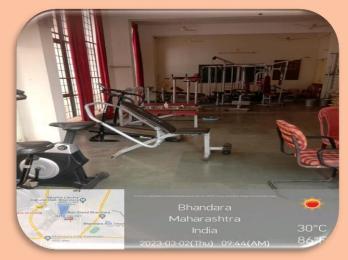

#### GYMKHANA & DEPARTMENT OF PHYSICAL EDUCATION

| Department                             | Name of Room | Purpose of Room | No. of<br>Fans | No. of<br>Lamps | Other<br>Facilities in<br>the Room | Smart<br>Class<br>Facilities | Geotag<br>Photograph<br>of Room |
|----------------------------------------|--------------|-----------------|----------------|-----------------|------------------------------------|------------------------------|---------------------------------|
| DEPARTMENT<br>OF PHYSICAL<br>EDUCATION |              | Gym             | 8              | 7               | Computer1                          | Greenboard                   |                                 |