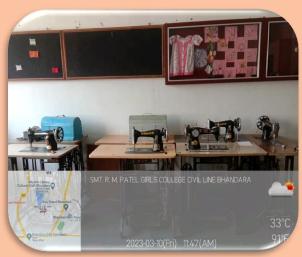

| Department | Name of Room | Purpose of Room | No. of<br>Fans | No. of<br>Lamps | Other<br>Facilities in<br>the Room | Smart<br>Class<br>Facilities | Geotag<br>Photograph<br>of Room |
|------------|--------------|-----------------|----------------|-----------------|------------------------------------|------------------------------|---------------------------------|
| Home Eco   | lab          | Teaching        | 05             | 05              | Computer1,<br>silai<br>Mashin      | Greenboard                   |                                 |