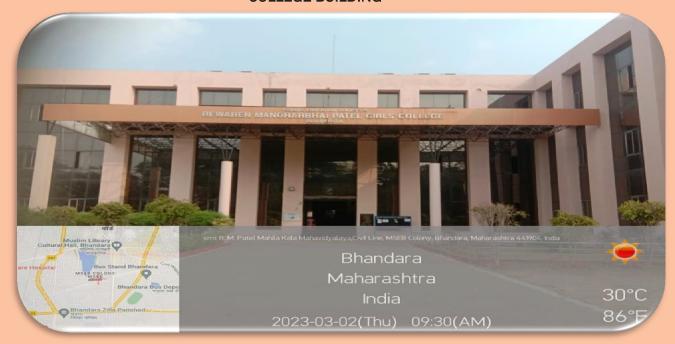

# Criterion – 4 INFRASTRUCTURE AND LEARNING RESOURCES

4.1.1.: The Institution has adequate infrastructure and physical facilities for teaching-learning. viz., classrooms, laboratories, computing equipment etc.

#### **COLLEGE BUILDING**



#### PLAY GROUND





# Location of the campus and area in sq.mts

**Location - Urban** 

Campus area in sq. mts. - 3345.100 sq.mt

Built up area in sq. mts. - 880.253 sq.mt.

Sports facilities

Play ground: Yes









| Department         | Name of<br>Room    | Purpose of Room | No. of<br>Fans | No. of<br>Lamps | Other<br>Facilities in<br>the Room                 | Smart<br>Class<br>Facilities | Geotag<br>Photograph<br>of Room |
|--------------------|--------------------|-----------------|----------------|-----------------|----------------------------------------------------|------------------------------|---------------------------------|
| PRINCIPAL<br>CABIN | PRINCIPAL<br>CABIN |                 | 04             |                 | AC,Freeze1<br>sofa<br>2,oven,<br>dining<br>table 1