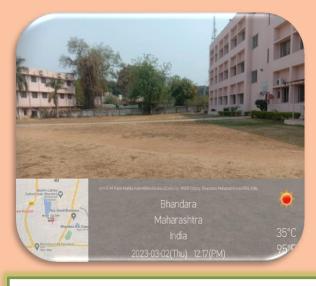

# Criterion – 4 INFRASTRUCTURE AND LEARNING RESOURCES

4.1.1.: The Institution has adequate infrastructure and physical facilities for teaching-learning. viz., classrooms, laboratories, computing equipment etc.

#### **COLLEGE BUILDING**



#### PLAY GROUND





# Location of the campus and area in sq.mts

**Location - Urban** 

Campus area in sq. mts. - 3345.100 sq.mt

Built up area in sq. mts. - 880.253 sq.mt.

Sports facilities

Play ground: Yes









| Department         | Name of<br>Room    | Purpose of Room | No. of<br>Fans | No. of<br>Lamps | Other<br>Facilities in<br>the Room                 | Smart<br>Class<br>Facilities | Geotag<br>Photograph<br>of Room |
|--------------------|--------------------|-----------------|----------------|-----------------|----------------------------------------------------|------------------------------|---------------------------------|
| PRINCIPAL<br>CABIN | PRINCIPAL<br>CABIN |                 | 04             |                 | AC,Freeze1<br>sofa<br>2,oven,<br>dining<br>table 1 |